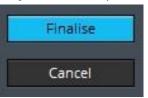

 $\triangle$ 

Check default/pull-through data & auto-populated times

Save and Print
Use the Finalise button to save and confirm the data. Printouts will be sent to your default printer.

Check Finalised Data
Use the edit icon to make any corrections