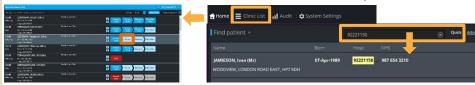

Patient Record Overview
This shows the most recent information. There may be a note in the Plan section from the patient's previous visit.

Add Visit Data

Click on each section and complete as fully as possible. Click **Done** to collapse a section. You must complete all \*fields.