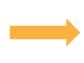

## **Creating an Assessment**

Log In
Open mediSIGHT. Enter Username, Password then click Login.

Find Patient
Click on the Clinic List step or type the Hospital/NHS Number in Quick search. Select the search result to open the record.