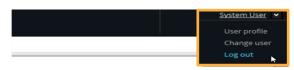

Tools >

Tools >

Tools >

Tools >

Tools >

Tools >

8 Log Out

Use your profile drop-down menu to **Log out** when finished.