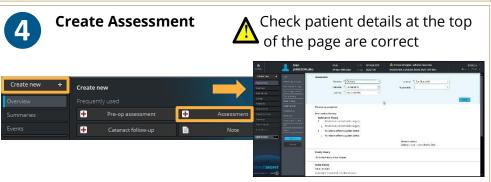

 $\triangle$ 

Check default/pull-through data & auto-populated times

Save and Print
Use the Finalise button to save and confirm the data. Printouts will be sent to your default printer.

Check Finalised Data
Use the edit icon to make any corrections